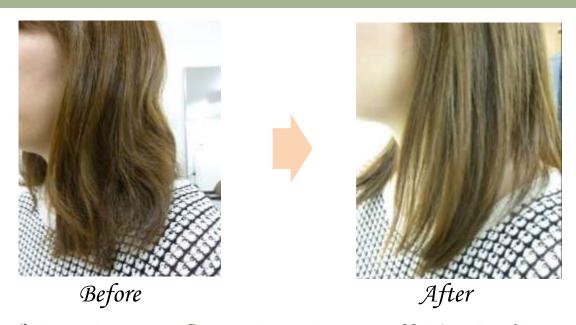

# 1-3. レッドの主な用途

**Before** 

After

主に、ワイン系の色味に1~2レベルのトーンアップをしなが らトリートメントをし、ハリ・ツヤ・コシを楽しみます。